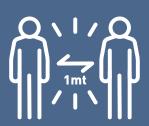

#### How to behave with co-workers and other people

No handshakes No hugs

Always keep a distance of at least one metre from each other Use the masks appropriately

Do not share bottles and glasses

NO

Follow the rules on hand hygiene