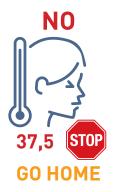

#### **FEVER TEST**

### Health habits at home

What to do in case of symptoms

**HOME** 

It is mandatory to stay at home in case of fever, with a body temperature of at least 37.5 ° or other flu symptoms

CALL **DOCTOR** 1500

In case of flu symptoms or persistent discomfort stay at home and call your GP or the number 1500