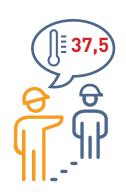

#### **Checks and information for all**

Access to the construction Before entering the site prohibited in case of construction site, the flu symptoms

body temperature will be checke'd on each worker

Inform the employer or the person in charge immediately of any flu symptoms occurring after entering the construction site

In case of flu symptoms stay at a safe distance from other people at the construction site

Inform your employer or the person in charge of any contact with people who are virus-positive

#### **FEVER TEST**