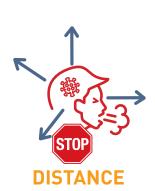

#### How to behave with co-workers and other people

No handshakes No hugs

Always keep a distance of at least one metre from each other Use the masks appropriately

Do not share bottles and glasses

NO

Follow the rules on hand hygiene

NO

NO

OK N<sub>0</sub>

Let's build effective protection on the construction site together!